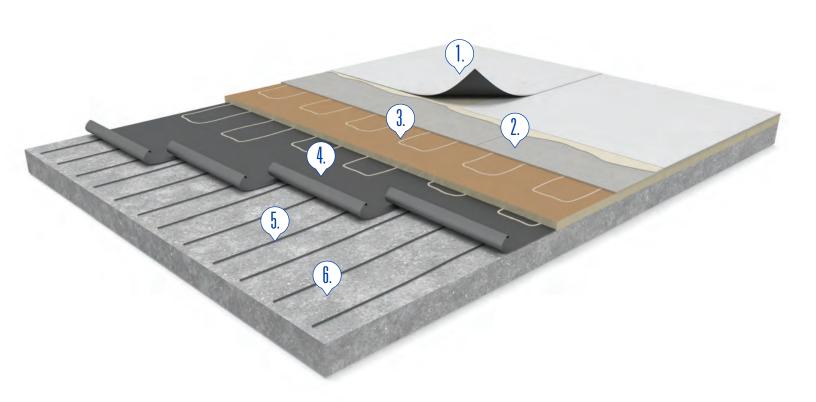

## JM AUTOMOTIVE/EV BATTERY PLANT THERMOPLASTIC ASSEMBLY PLATES

- JM TPO 80 mil, adhered in JM Membrane Bonding Adhesive (TPO & EPDM), JM LVOC Membrane Adhesive, JM TPO Water Base or JM All Season Sprayable Bonding Adhesive.
  - JM PVC 80 mil, adhered in JM PVC Water Base Membrane Adhesive, JM PVC Low VOC Membrane Adhesive, or JM PVC All Season Sprayable Bonding Adhesive.
- 2. ProtectoR® HD Cover Board in JM Two-Part Urethane Insulation Adhesive or JM RSUA.
- 3. ENRGY 3<sup>®</sup> Insulation JM Two-Part Urethane Insulation Adhesive.
- 4. Polyester Reinforced SBS Vapor Barrier (DynaBase® PR, DynaLastic® 180S, DynaLastic® 250S).
- 5. DynaSet 1K ribbon adhered 12" on center to a primed concrete deck.
- 6. Concrete Deck.