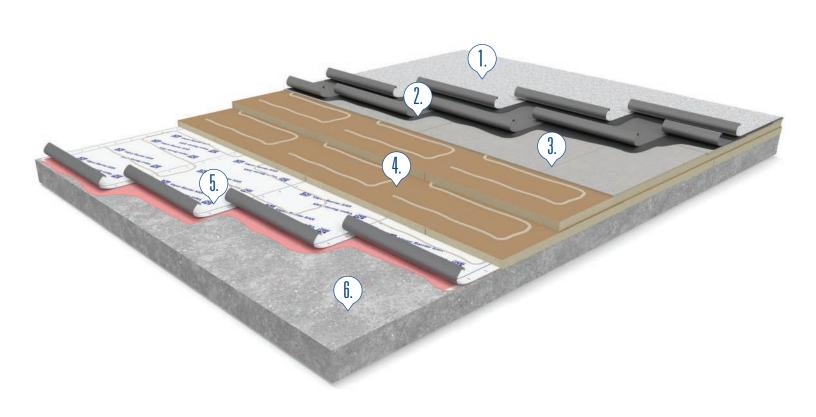

## JM PHOTOVOLITAIC SBS ASSEMBLY PLATES

- 1. JM DynaLastic® 180 FR CR G in MBR Cold Application Adhesive (minimum of 30 day cure time before applying PV).
- 2. JM DynaBase® in MBR Cold Application Adhesive.
- 3. ½" DuraBoard® or ProtectoR® HD Cover Board 4' x 4' in JM Two-Part Urethane Insulation Adhesive.
- 4. Layer of ENRGY 3® Insulation in JM Two-Part Urethane Insulation Adhesive. Adhesive beads are typically 12" on center.
- 5. Vapor Barrier SAR adhered to a concrete deck primed with SA Primer or SA Primer LVOC or a ribbon adhered polyester-reinforced SBS base sheet in DynaSet 1K (not shown).
- 6. Concrete Deck.