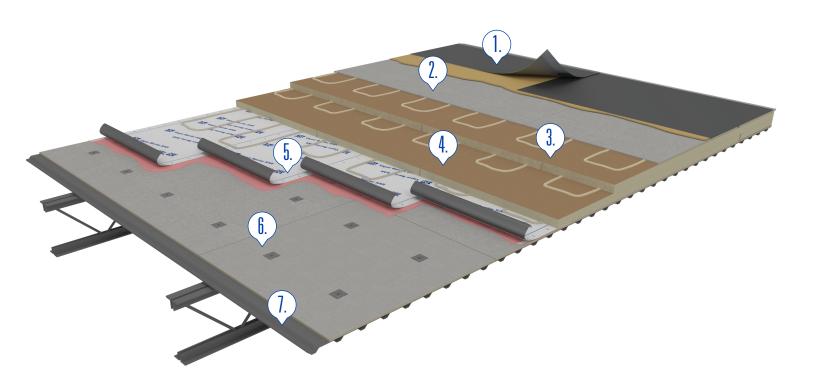

## JM PHOTOVOLTAIC EPDM ASSEMBLY PLATE

1. JM EPDM NR 90 MIL adhered in JM Membrane Bonding Adhesive (TPO & EPDM). Laps completed with JM 6" EPDM Seam Tape Plus.

or

JM All Season Sprayable Bonding Adhesive. Laps completed with JM 6" EPDM Seam Tape Plus.

- 2. ProtectoR<sup>®</sup> HD Cover Board in JM Two-Part Urethane Insulation Adhesive.
- 3. Layer of ENRGY 3<sup>®</sup> Insulation in JM Two-Part Urethane Insulation Adhesive.
- 4. Layer of ENRGY 3<sup>®</sup> Insulation in JM Two-Part Urethane Insulation Adhesive.
- 5. Vapor Barrier SAR adhered to ProtectoR<sup>®</sup> HD primed with SA Primer or SA Primer Low VOC.
- 6. ProtectoR<sup>®</sup> HD Cover Board mechanically attached with screws and plates to the deck.
- 7. Steel Deck.